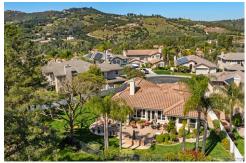

## \$ 1,195,000

This is a rare opportunity to own one of the largest single-level floorplans in the sought-after, gated, golf course community of Rancho San Pasqual. This stunning home rests on an oversized lot at the end of a quiet cul de sac with views over the 8th tee box and fairway of the Eagle Crest Golf Course. Inside the home you will find large living spaces, high ceilings, crown molding, wood floors, granite counter tops, surround sound speakers, and beautiful finishes throughout. This home offers 3 bedrooms and an office or optional 4th bedroom. Rancho San Pasqual features a recently renovated pool, spa, clubhouse, sport court, playground and park, Westfield North County, Orfila Winery, the San Diego Zoo's Safari Park, some of San Diego's finest restaurants, hiking/riding trails and I-15 freeway are all less than 10 minutes away.