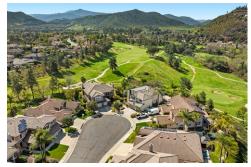

## \$ 1,195,000

This is a rare opportunity to own one of the largest single-level floorplans in the sought-after, gated, golf course community of Rancho San Pasqual. This stunning home rests on an oversized lot at the end of a quiet cul de sac with views over the 8th tee box and fairway of the Eagle Crest Golf Course. Inside the home you will find large living spaces, high ceilings, crown molding, wood floors, granite counter tops, surround sound speakers, and beautiful finishes throughout. This home offers 3 bedrooms and an office or optional 4th bedroom. Rancho San Pasqual features a recently renovated pool, spa, clubhouse, sport court, playground and park, Westfield North County, Orfila Winery, the San Diego Zoo's Safari Park, some of San Diego's finest restaurants, hiking/riding trails and I-15 freeway are all less than 10 minutes away.